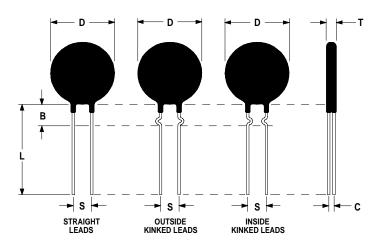

### **Ordering Different Lead Types:**

| Inside Kinked Leads  | Use <b>-A</b> after Ametherm's part # |
|----------------------|---------------------------------------|
| Outside Kinked Leads | Use <b>-B</b> after Ametherm's part # |

For example: to order an inside kinked lead use part number SL12 10005-A

#### **Mechanical Specifications:**

| D                | $12.0 \pm 0.5 \text{ mm}$  |
|------------------|----------------------------|
| Т                | $5.1 \pm 0.2 \text{ mm}$   |
| Lead Diameter    | $0.8 \pm 0.1 \text{ mm}$   |
| S                | $7.8 \pm 2.0 \text{ mm}$   |
| L                | $38.0 \pm 9.0 \text{ mm}$  |
| Straight Leads   | $5.0 \pm 1.0 \text{ mm}$   |
| Coating Run Down |                            |
| В                | $11.5 \pm 3.50 \text{ mm}$ |
| С                | $3.42 \pm 0.50 \text{ mm}$ |